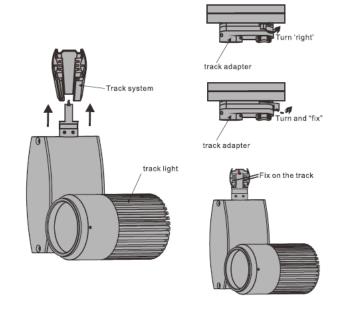

#### Installation:

- 1. Power off track rail
- 2. turn knolb at tracklight socket to Off-position
- 3. Attach the tracklight into the track system please care the edge at socket and rail to match
- 4. turn right the fix button at the track adapter

5. After the track light is fixed to the track system turn the switch at the light socket to choose 1, 2 or 3 to select the desirec circuit

- 6. Adjust tracklight to desired direction
- 7. Power-on track system