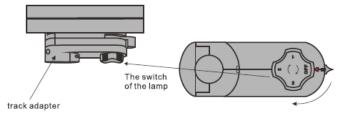

5. After the track light is fixed to the track system turn the switch at the light socket to choose 1, 2 or 3 to select the desirec circuit

- 6. Adjust tracklight to desired direction
- 7. Power-on track system

## **Trouble Shooting**

If the lamp does not light up, please do the following

1. Check if track light is correctly inserted and switched to one of the 3 circuit phases. The fixing knob must be turned right and show to the front of the socket