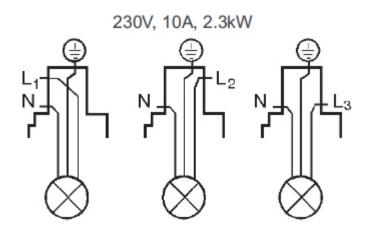

- 2. Switch the tracklight to another circuit phase
- 3. Check it track system is powered on
- 4. Check if track system ist correctly wired
- 5. Check if track system is supplied with 230 VAC (Check the input connector for correct wiring)