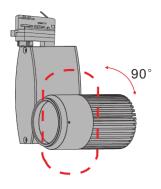

5. After the track light is fixed to the track system turn the switch at the light socket to choose 1, 2 or 3 to select the desirec circuit

- 6. Adjust tracklight to desired direction
- 7. Power-on track system