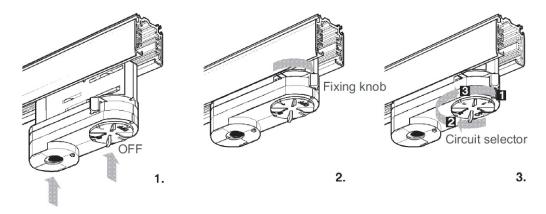

#### Installation:

- 1. Power off track rail
- 2. turn knolb at tracklight socket to Off-position
- 3. Attach the tracklight into the track system please care the edge at socket and rail to match
- 4. turn right the fix button at the track adapter

5. After the track light is fixed to the track system turn the switch at the light socket to choose 1, 2 or 3 to select the desirec circuit

- 6. Adjust tracklight to desired direction
- 7. Power-on track system