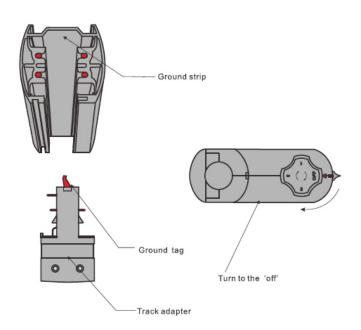

### Caution:

- The LED tracklights may only be installed by an electrician. The general safety regulations for handling electricity must be observed.
- The tracklights may only be operated at AC voltage 200 240 VAC 50/60 Hz.
   Operation with dimmers is only possible with specially designed tracklights with dimmable LED drivers.
- Before installing the tracklights, the power supply must be off and secured against accidental power-on

#### Installation:

- 1. Power off track rail
- 2. turn knolb at tracklight socket to Off-position
- 3. Attach the tracklight into the track system please care the edge at socket and rail to match
- 4. turn right the fix button at the track adapter