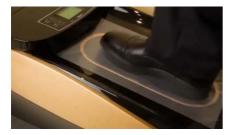

## **METOCLEAN SCM-1600**

Professional show cover machine for highest demands:

The electric overshoot machine SCM-1600 shrinks a foil over the shoe in a few seconds. The shoe is thus tightly wrapped. Dirt and dirt remain outside. The electric overshoot machine is ideal if you want to quickly and easily equip many visitors with overshoes. Thanks to the simple shrink technology, the SCM-1600 is a very economical way to provide visitors and staff with hygienic foot protection.

Step with shoe into SCM foil is shrinked at low temperature around the shoe

No risk of burns! The film for the next shoe is automatically advanced.