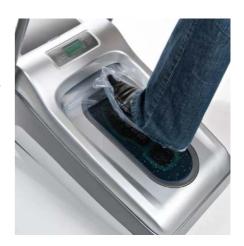

Step with shoe into SCM foil is shrinked at low temperature around the shoe

No risk of burns! The film for the next shoe is automatically advanced.