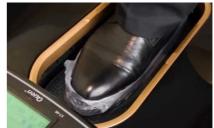

## **METOCLEAN SCM-1600**

Professional show cover machine for highest demands:

The electric overshoot machine SCM-1600 shrinks a foil over the shoe in a few seconds. The shoe is thus tightly wrapped. Dirt and dirt remain outside. The electric overshoot machine is ideal if you want to quickly and easily equip many visitors with overshoes. Thanks to the simple shrink technology, the SCM-1600 is a very economical way to provide visitors and staff with hygienic foot protection.

Step with shoe into SCM foil is shrinked at low temperature around the shoe

No risk of burns! The film for the next shoe is automatically advanced.