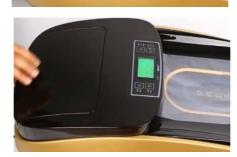

Step with shoe into SCM foil is shrinked at low temperature around the shoe

No risk of burns! The film for the next shoe is automatically advanced.