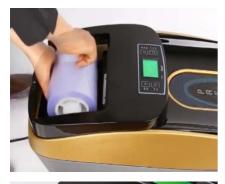

Insert the shrink foil:

Open cover on back side

Feed the foil into the device (see arrows at the slot)

Press forward button until film appears at device front.

Press foot area once.
Film moves forward., close the back cover
SCM is ready to use