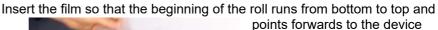

Insert the shrink foil:

Open cover on back side

Feed the foil into the device (see arrows at the slot)

Press forward button until film appears at device front.

Press foot area once.
Film moves forward., close the back cover
SCM is ready to use