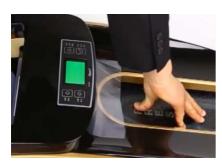

Step with shoe into SCM foil is shrinked at low temperature around the shoe

No risk of burns! The film for the next shoe is automatically advanced.