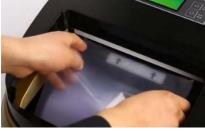

Insert the shrink foil:

Open cover on back side

Feed the foil into the device (see arrows at the slot)

Press forward button until film appears at device front.

Press foot area once.
Film moves forward., close the back cover
SCM is ready to use