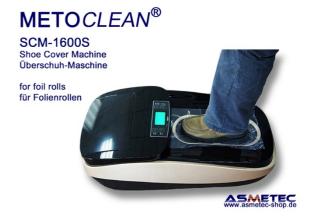

## **METOCLEAN SCM-1600**

Professional show cover machine for highest demands:

The electric overshoot machine SCM-1600 shrinks a foil over the shoe in a few seconds. The shoe is thus tightly wrapped. Dirt and dirt remain outside. The electric overshoot machine is ideal if you want to quickly and easily equip many visitors with overshoes. Thanks to the simple shrink technology, the SCM-1600 is a very economical way to provide visitors and staff with hygienic foot protection.

- PE film is shrunk around the shoe in 4 seconds
- suitable for every type and size of shoe (also high-heels)
- particularly stable, tear-resistant film for around 1000 shoes
- affordable hygiene solution that pays off quickly
- extremely durable you save on storage costs for overshoes
- CE certified
- very easy replacement and refilling of the film roll
- electric, for a fixed location
- Weight: 21 kg
- complies with the statutory guidelines