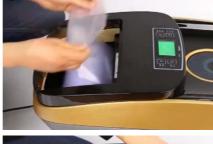

Insert the shrink foil:

Open cover on back side

Feed the foil into the device (see arrows at the slot)

Press forward button until film appears at device front.

Press foot area once.
Film moves forward., close the back cover
SCM is ready to use