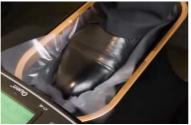

## **METOCLEAN SCM-1600**

Professional show cover machine for highest demands:

The electric overshoot machine SCM-1600 shrinks a foil over the shoe in a few seconds. The shoe is thus tightly wrapped. Dirt and dirt remain outside. The electric overshoot machine is ideal if you want to quickly and easily equip many visitors with overshoes. Thanks to the simple shrink technology, the SCM-1600 is a very economical way to provide visitors and staff with hygienic foot protection.

Step with shoe into SCM foil is shrinked at low temperature around the shoe

No risk of burns! The film for the next shoe is automatically advanced.