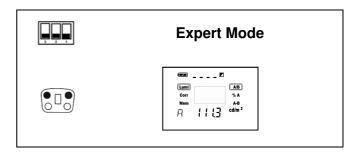

Please pay attention that during the measurement only one of the following attachements has to be fixed on the lens:

the protective filter (from 100 cm) or the close-up lens 1 (51 cm...100 cm) M496G or the close-up lens 2 (34 cm...50 cm) M497G or the probe for contact measurement M511G

During the **measuring at bright ambient light** we recommend to use the stray-light baffle M513G.

For **measuring the illuminance** (function Corr 2) the meter is calibrated on the reflectance standard M512G from GOSSEN. Other reflectance standards will lead to incorrect measuring results.