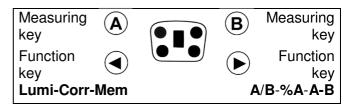

fixed on the lens:

the protective filter (from 100 cm) or the close-up lens 1 (51 cm...100 cm) M496G or the close-up lens 2 (34 cm...50 cm) M497G or the probe for contact measurement M511G

During the **measuring at bright ambient light** we recommend to use the stray-light baffle M513G.

For **measuring the illuminance** (function Corr 2) the meter is calibrated on the reflectance standard M512G from GOSSEN. Other reflectance standards will lead to incorrect measuring results.

Printed in Germany - Subject to change without notice

## **GOSSEN Foto- und Lichtmesstechnik GmbH**

Lina-Ammon-Str.22 | D-90471 Nürnberg | Germany

Phone: +49 911 8602-181 Fax: +49 911 8602-142 E-Mail: info@gossen-photo.de

www.gossen-photo.de

GB



## MAVO-SPOT 2 USB

Condensed Instructions 15361 – 2/04.13