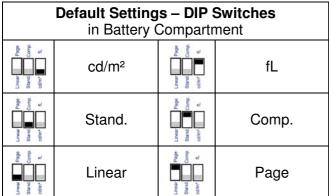

xed on the lens:

the protective filter (from 100 cm) or the close-up lens 1 (51 cm...100 cm) M496G or the close-up lens 2 (34 cm...50 cm) M497G or the probe for contact measurement M511G

During the **measuring at bright ambient light** we recommend to use the stray-light baffle M513G.

For **measuring the illuminance** (function Corr 2) the meter is calibrated on the reflectance standard M512G from GOSSEN. Other reflectance standards will lead to incorrect measuring results.

Printed in Germany - Subject to change without notice

## **GOSSEN Foto- und Lichtmesstechnik GmbH**

Lina-Ammon-Str.22 | D-90471 Nürnberg | Germany

Phone: +49 911 8602-181 Fax: +49 911 8602-142 E-Mail: info@gossen-photo.de

www.gossen-photo.de

GB



## MAVO-SPOT 2 USB

Condensed Instructions 15361 – 2/04.13