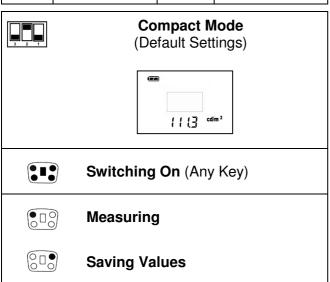

d on the lens:

the protective filter (from 100 cm) or the close-up lens 1 (51 cm...100 cm) M496G or the close-up lens 2 (34 cm...50 cm) M497G or the probe for contact measurement M511G

During the **measuring at bright ambient light** we recommend to use the stray-light baffle M513G.

For **measuring the illuminance** (function Corr 2) the meter is calibrated on the reflectance standard M512G from GOSSEN. Other reflectance standards will lead to incorrect measuring results.

Printed in Germany - Subject to change without notice

## **GOSSEN Foto- und Lichtmesstechnik GmbH**

Lina-Ammon-Str.22 | D-90471 Nürnberg | Germany

Phone: +49 911 8602-181 Fax: +49 911 8602-142 E-Mail: info@gossen-photo.de

www.gossen-photo.de

GB



## MAVO-SPOT 2 USB

Condensed Instructions 15361 – 2/04.13