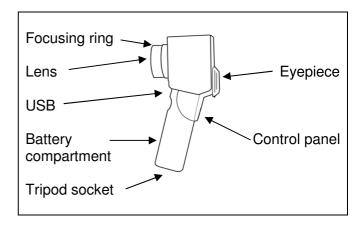

Please pay attention that during the measurement only one of the following attachements has to be fixed on the lens:

the protective filter (from 100 cm) or the close-up lens 1 (51 cm...100 cm) M496G or the close-up lens 2 (34 cm...50 cm) M497G or the probe for contact measurement M511G