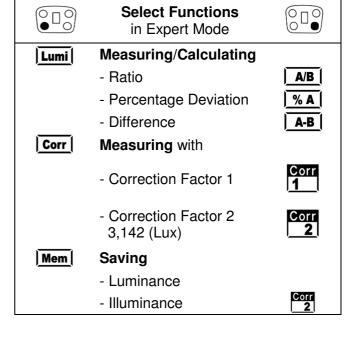

During the **measuring at bright ambient light** we recommend to use the stray-light baffle M513G.

For **measuring the illuminance** (function Corr 2) the meter is calibrated on the reflectance standard M512G from GOSSEN. Other reflectance standards will lead to incorrect measuring results.